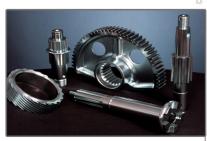

## **SPUR & HELICAL GEARS**

IPM can produce external spur & helical gears in a size range of .750" to 20.00" diameter, with a maximum Diametral Pitch of 3.2 (8 Mod); the gear teeth are cut by either hobbing or shaping. Smoother finishes as well as more accurate gear tooth profiles are achieved by gear shaving.

#### **SPLINE & GEAR SHAFTS**

Spline and gear shafts from approximately 1.00" to 12.00" diameter with lengths of up to 36" are within IPM's every day capability. Spline and gear tooth lengths are dictated by the shaft design and machine limitations.