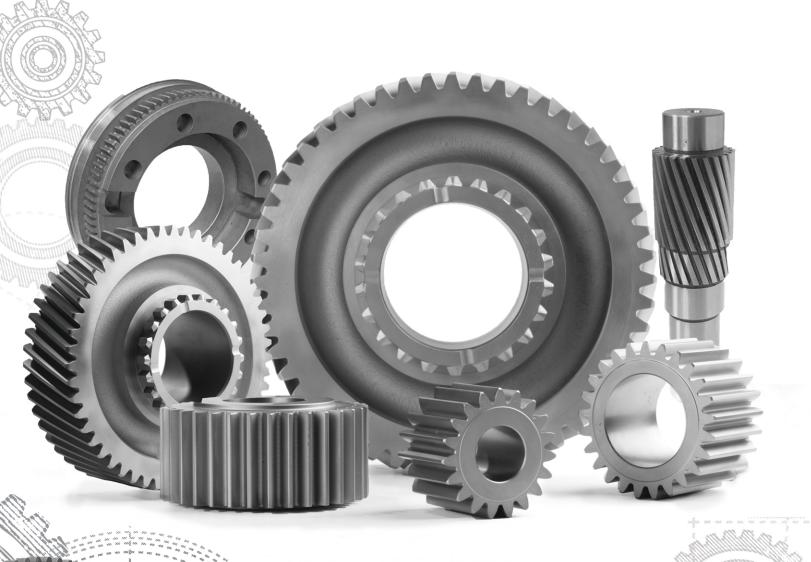

## **SPUR & HELICAL GEARS**

IPM can produce external spur & helical gears in a size range of .750" to 20.00" diameter, with a maximum Diametral Pitch of 3.2 (8 Mod); the gear teeth are cut by either hobbing or shaping. Smoother finishes as well as more accurate gear tooth profiles are achieved by gear shaving.

#### **SPLINE & GEAR SHAFTS**

Spline and gear shafts from approximately 1.00" to 12.00" diameter with lengths of up to 36" are within IPM's every day capability. Spline and gear tooth lengths are dictated by the shaft design and machine limitations.